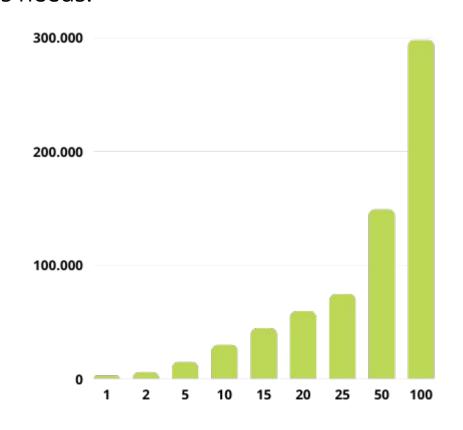

Our state-of-the-art, in-house test facility has been designed specifically to meet the requirements of ISO 9906 & Hydraulic Institute test standards..

- Flow rates up to 2000 m3/hr
- Maximum power capability: 500 kW
- Pump branch sizes up to DN600 / 24"NB
- LV/MV Drives
- Full string testing capability
- Variable speed/off synchronous speed testing
- Regenerative drive for testing Pump as Turbine
- 15 tonne lifting capability