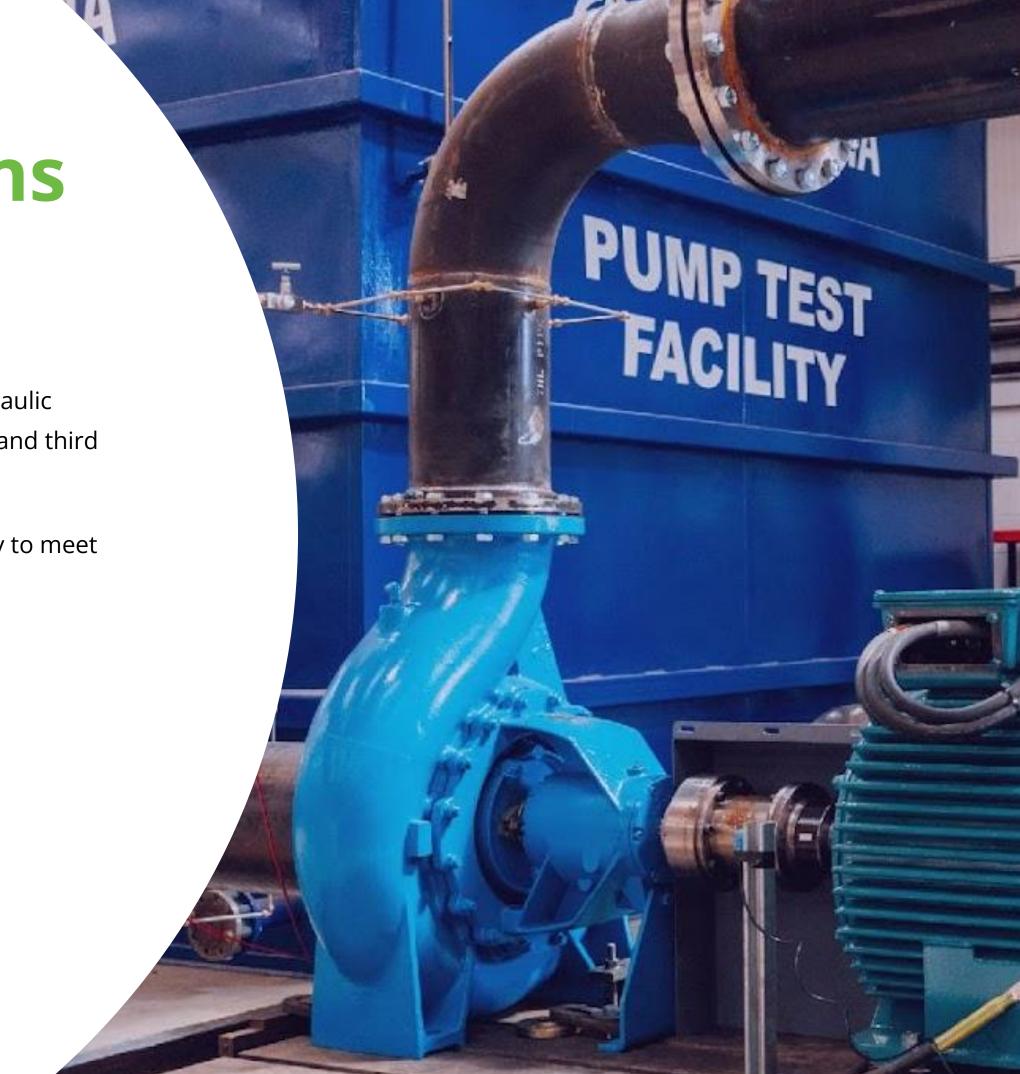

#### IN HOUSE PUMP TESTING

Torishima's in house pump performance testing facility and pump hydraulic expertise is available to all our customers for both Torishima products and third party pumps ensuring optimum performance.

Our state-of-the-art, in-house test facility has been designed specifically to meet the requirements of ISO 9906 & Hydraulic Institute test standards..

- Flow rates up to 2000 m3/hr
- Maximum power capability: 500 kW
- Pump branch sizes up to DN600 / 24"NB
- LV/MV Drives
- Full string testing capability
- Variable speed/off synchronous speed testing
- Regenerative drive for testing Pump as Turbine
- 15 tonne lifting capability