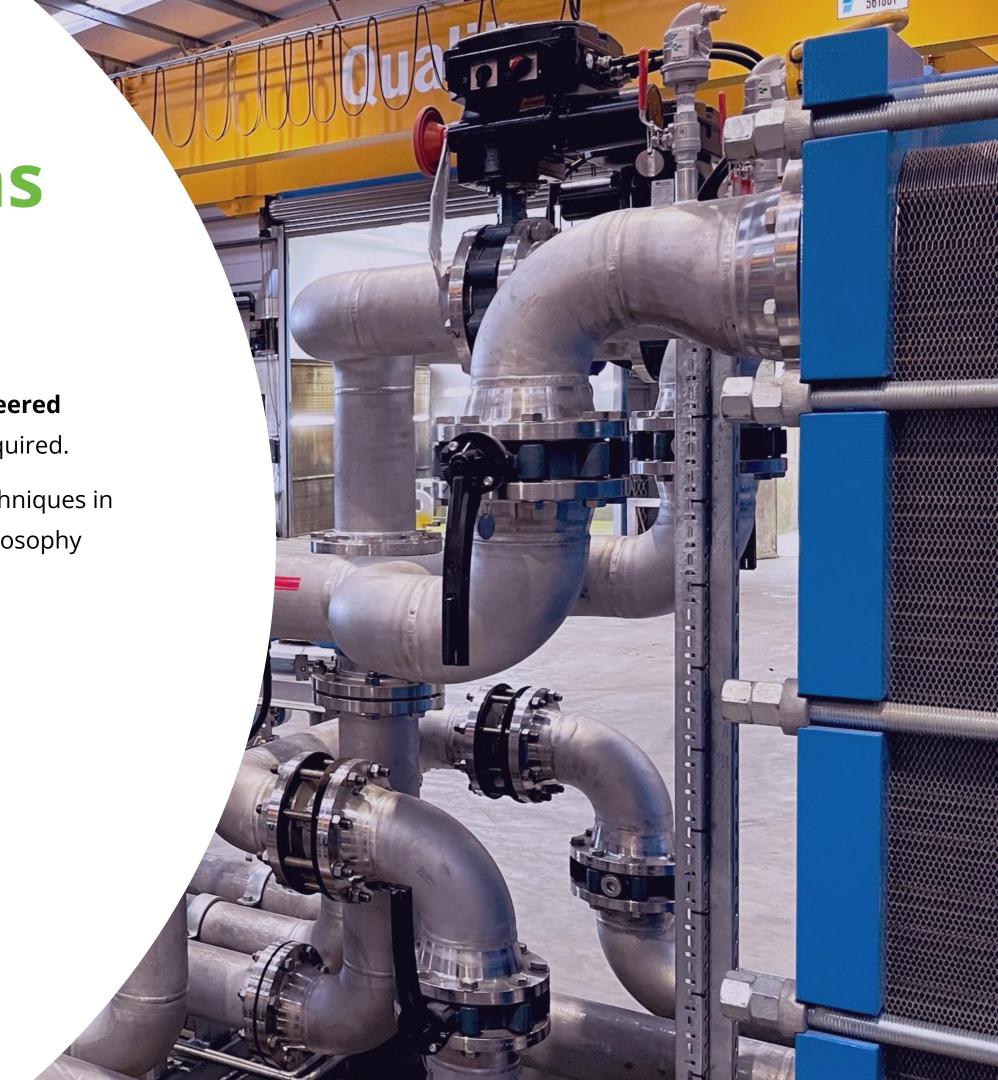

#### **COOLING WATER SYSTEMS**

TSSE Centre of Excellence specialising in the provision of **bespoke Engineered Cooling Water System (CWS)** design, equipment supply and services required.

Utilisation of **latest 3D design software** and Design for Manufacture techniques in the provision of plant layout, manufactured components and control philosophy

**Our current system range includes:** 

Sizes from 2" to 12".

Flows of over 980 m<sup>3</sup>/hr.

Heat loads +5600kW.

Plug and play standard desing.

Skid mounted up to 10", 12" and above support provide.

Installation and comissioning support provided.